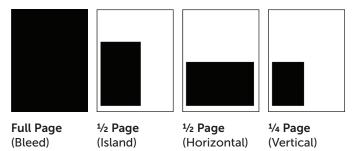

#### Color/Black & White Ads

Ads can be in grayscale or full color. The same ad rate applies. All rates are U.S. currency.

| Ad Type             | 4x per year | 1x per year |
|---------------------|-------------|-------------|
| Full Page           | \$2,730.00  | \$3,570.00  |
| ½ Page (Island)     | \$1,995.00  | \$2,625.00  |
| ½ Page (Horizontal) | \$1,832.25  | \$2,383.50  |
| 1/4 Page (Vertical) | \$1,058.40  | \$1,396.50  |

#### **Full Page Specifications**

| Ad Type       | Trim               | Non-Bleed          | Bleed              | Live Area           |
|---------------|--------------------|--------------------|--------------------|---------------------|
| Full Page     | 8.125w x 10.875d"  | 7.375w x 10.125p"  | 8.38w x 11.13d"    | 7.375w x 10.125d"   |
|               | (20.64 x 27.62 cm) | (18.73 x 25.72 cm) | (21.29 x 28.27 cm) | (18.73 x 25.72 cm)  |
| 2-Page Spread | 16.25w x 10.875p"  | 15.5w x 10.125p"   | 16.5w x 11.13p"    | 15.5w x 10.125p"*   |
|               | (41.28 x 27.62 cm) | (39.37 x 25.72 cm) | (41.91 x 28.27 cm) | (39.37 x 25.72 cm)* |

#### **Additional Advertising Specifications**

| Ad Type             | Size                                   |
|---------------------|----------------------------------------|
| ½ Page (Island)     | 4.25w x 6.75d"<br>(10.79 x 17.15 cm)   |
| ½ Page (Horizontal) | 7.125w x 4.625d"<br>(18.09 x 11.74 cm) |
| 1/4 Page (Vertical) | 3.375w x 4.625p"<br>(8.57 x 11.74 cm)  |